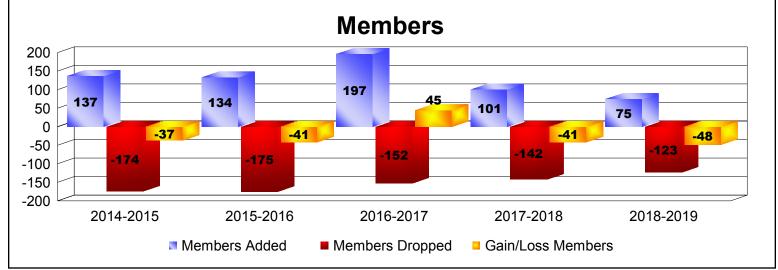

District 33 Y

As of June 2019 Cumulative

| Year      | New<br>Clubs | Dropped<br>Clubs | Gain/<br>Loss<br>Clubs | New<br>Members | Charter<br>Members | Reinstate<br>Members | Transfer<br>Members | Total<br>Member<br>Added | Total<br>Members<br>Dropped | Gain/<br>Loss<br>Members |
|-----------|--------------|------------------|------------------------|----------------|--------------------|----------------------|---------------------|--------------------------|-----------------------------|--------------------------|
| 2014-2015 | 0            | 0                | 0                      | 124            | 0                  | 10                   | 3                   | 137                      | -174                        | -37                      |
| 2015-2016 | 0            | -1               | -1                     | 126            | 1                  | 5                    | 2                   | 134                      | -175                        | -41                      |
| 2016-2017 | 2            | -1               | 1                      | 101            | 68                 | 23                   | 5                   | 197                      | -152                        | 45                       |
| 2017-2018 | 0            | -1               | -1                     | 93             | 2                  | 3                    | 3                   | 101                      | -142                        | -41                      |
| 2018-2019 | 0            | -2               | -2                     | 63             | 2                  | 8                    | 2                   | 75                       | -123                        | -48                      |
| Average   | 0            | -1               | -1                     | 101            | 15                 | 10                   | 3                   | 129                      | -153                        | -24                      |