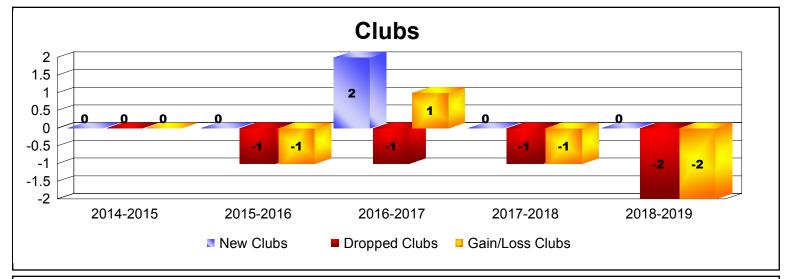

District 33 Y

As of June 2019 Cumulative

| Year      | New<br>Clubs | Dropped<br>Clubs | Gain/<br>Loss<br>Clubs | New<br>Members | Charter<br>Members | Reinstate<br>Members | Transfer<br>Members | Total<br>Member<br>Added | Total<br>Members<br>Dropped | Gain/<br>Loss<br>Members |
|-----------|--------------|------------------|------------------------|----------------|--------------------|----------------------|---------------------|--------------------------|-----------------------------|--------------------------|
| 2014-2015 | 0            | 0                | 0                      | 124            | 0                  | 10                   | 3                   | 137                      | -174                        | -37                      |
| 2015-2016 | 0            | -1               | -1                     | 126            | 1                  | 5                    | 2                   | 134                      | -175                        | -41                      |
| 2016-2017 | 2            | -1               | 1                      | 101            | 68                 | 23                   | 5                   | 197                      | -152                        | 45                       |
| 2017-2018 | 0            | -1               | -1                     | 93             | 2                  | 3                    | 3                   | 101                      | -142                        | -41                      |
| 2018-2019 | 0            | -2               | -2                     | 63             | 2                  | 8                    | 2                   | 75                       | -123                        | -48                      |
| Average   | 0            | -1               | -1                     | 101            | 15                 | 10                   | 3                   | 129                      | -153                        | -24                      |